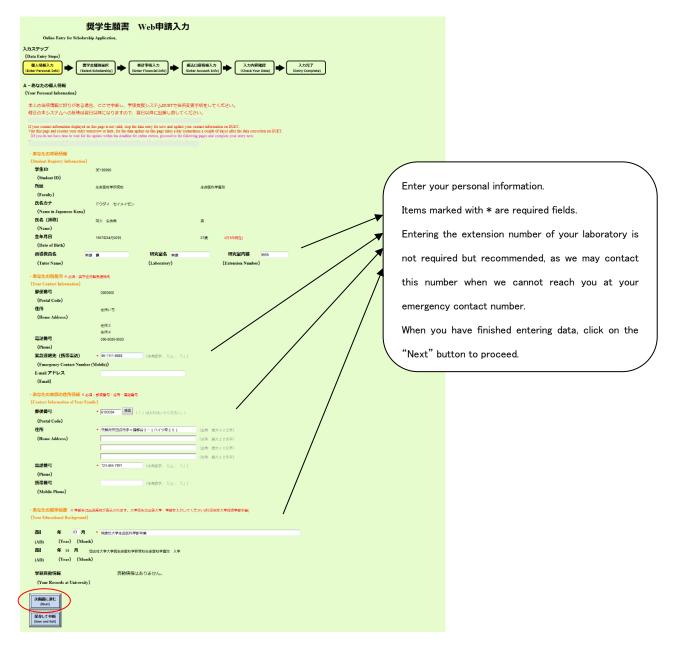

|                                            |         |
|                    |                |                             |                                                   |                              |                                            |         |
|                    |                | For inquiries, please conta |                                                   |                              |                                            |         |
|                    | Сор            | yright(C) Doshisha Univers  | sity All Rights Reserve                           | :d.                          |                                            |         |

(2) Handling of Personal Information



#### (3) Create Application Data



#### (4) Enter Personal Information



#### (5) Select Scholarship

| 奨学生願書 Web申請入力                                                                                                                                                                                                                                |
|----------------------------------------------------------------------------------------------------------------------------------------------------------------------------------------------------------------------------------------------|
| Online Entry for Scholarship Application,<br>入力ステップ                                                                                                                                                                                          |
| (Data Entry Steps)<br>個人情報入力<br>(Enter Perso