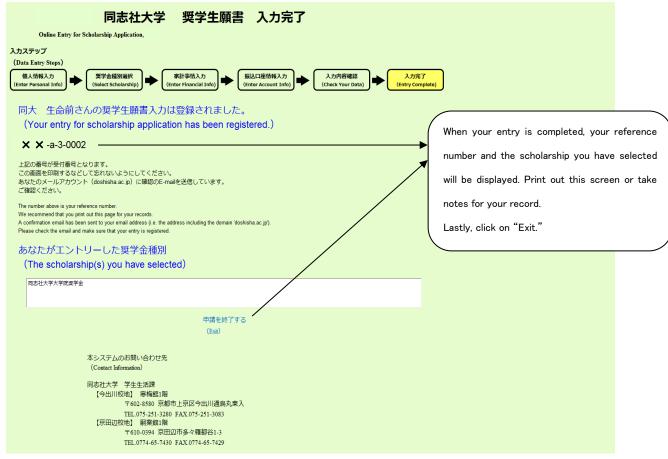

"Next" button to proceed.

#### Caution! DO NOT tick this box if you entered the account information!

If you have an account at a newly opened bank or branch, the bank/branch may not appear in the pull-down list. In that case, tick the box beside "I cannot find the bank/branch I would like to select among the list. I will hand in the payment request with my account information in handwriting when I am notified of being granted the scholarships." and click on the "Next" button to proceed.

Check that the data you entered are correct.

If you wish to make changes, click on the corresponding

"Edit" button to do so.

After checking your data, click on the "Submit Data" button to complete. Be careful as you cannot make further changes after clicking on this button.

#### (9) Entry Complete



#### 7. Documents to be submitted after being selected for the scholarship

Successful applicants for the Doshisha University Graduate School Scholarship are required to submit a photocopy of your Residence Card (front side) stating that you are not permitted to work or a certificate **showing your income for the previous year**.

\* If you did not enter your account information during online application due to the bank/branch not included in the list, submit the Bank Account Information Form.

## Your scholarship offer will be void if your income for the previous year has proved to exceed the upper limit of the financial criteria.

For more details, see the document enclosed in the notification letter for the scholarship. Be sure to complete the above procedures by the prescribed deadli