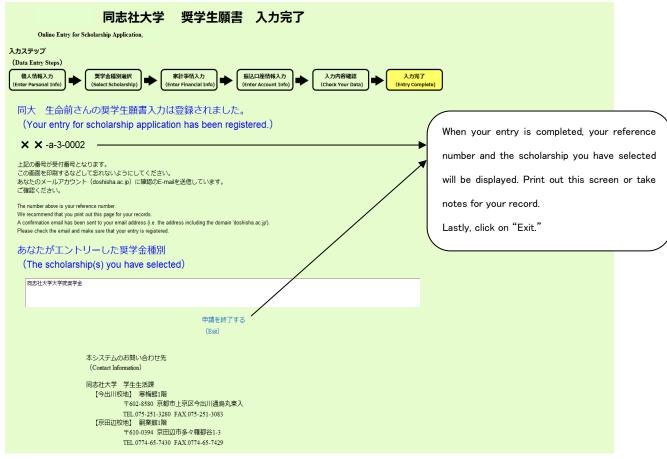

"Next" button to proceed.

#### Caution! DO NOT tick this box if you entered the account information!

If you have an account at a newly opened bank or branch, the bank/branch may not appear in the pull-down list. In that case, tick the box beside "I cannot find the bank/branch I would like to select among the list. I will hand in the payment request with my account information in handwriting when I am notified of being granted the scholarships." and click on the "Next" button to proceed.

Check that the data you entered are correct.

If you wish to make changes, click on the corresponding

"Edit" button to do so.

After checking your data, click on the "Submit Data" button to complete. Be careful as you cannot make further changes after clicking on this button.

#### (9) Entry Complete



#### 7. Documents to be submitted after being selected for the scholarship

Successful applicants for the Doshisha University Graduate School Scholarship are required to submit a photocopy of your Residence Card (front side) stating that you are not permitted to work or a certificate **showing your income for the previous year**.

\* If you did not enter your account information during online application due to the bank/branch not included in the list, submit the Bank Account Information Form.

## Your scholarship offer will be void if your income for the previous year has proved to exceed the upper limit of the financial criteria.

For more details, see the document enclosed in the notification letter for the scholarship. Be sure to complete the above procedures by the prescribed deadli