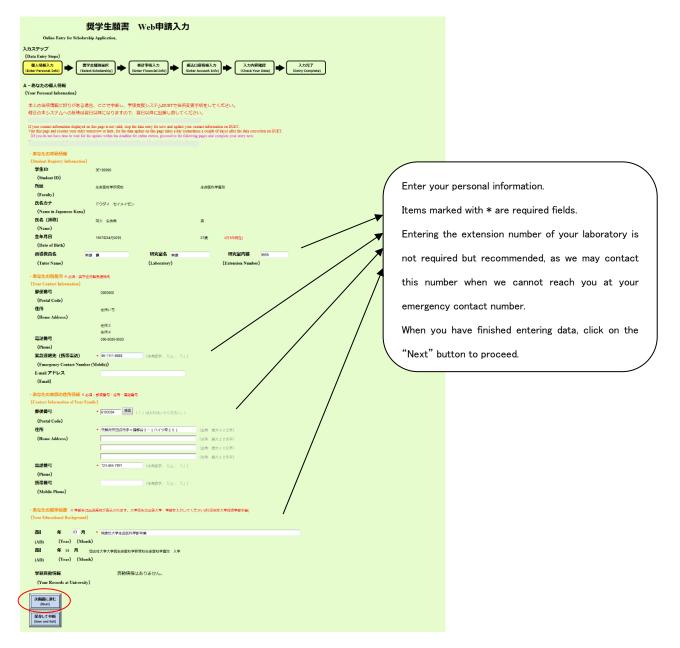

|                                            |         |
|                    |                |                             |                                                   |                              |                                            |         |
|                    |                | For inquiries, please conta |                                                   |                              |                                            |         |
|                    | Сор            | yright(C) Doshisha Univers  | sity All Rights Reserve                           | :d.                          |                                            |         |

(2) Handling of Personal Information



#### (3) Create Application Data



#### (4) Enter Personal Information



#### (5) Select Scholarship

| 奨学生願書 Web申請入力                                                                                                                                                                                                                                                                                           |
|---------------------------------------------------------------------------------------------------------------------------------------------------------------------------------------------------------------------------------------------------------------------------------------------------------|
| Online Entry for Scholarship Application,<br>入力ステップ