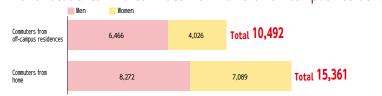

No. of students who commute from home or off-campus residences As of May 1, 2022