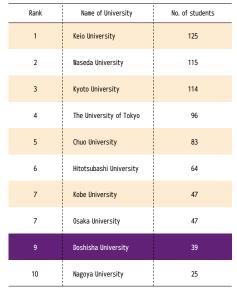

### No. of students who passed the national bar examination ranked by law school

39 students of Doshisha Law School passed the bar exam, ranking the school 9th nationally

| THE R D R ST. |
|---------------|