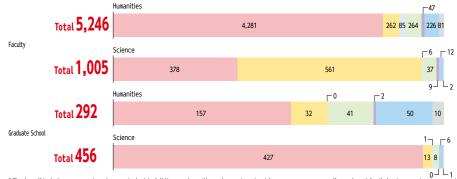

## Career Paths after graduation in 2021

Epployed Gaduate school Verseas or other schools Preparations for job hunting (including public service, teaching, qualification acquisition, etc.) Preparations for starting at graduate school, etc. Others Unreported

\* 'Employed' includes permanent worker, equivalent to full-time worker with employment contract for one year or more, self -employed, family business, entrepreneur, etc. \* 'Overseas or other schools' includes overseas schools, other faculties, vocational colleges, etc.
\* 'Others' refers to part-time employees, undecided, etc.