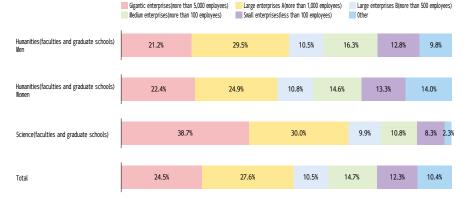

### Employment Rate by the number of employees in 2021

\*Percentages are rounded off to the first decimal place and may not add up to exactly 100%.
\*Miscellaneous educational institutions, NPOs, religious corporations, medical and health-care services, nursing care businesses, and government employees are categorized as "Public Sector and Others".