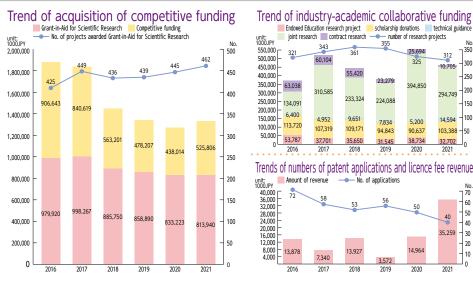

## Research

## Organization for Research Initiatives and Development

The Organization for Research Initiatives and Development comprehensively promotes the university's distinctive research activities by education and research bases and support offices.

Education and research bases consist of distinguished education and research bases called "Base for Advanced Education and Research", "Research Centers" that promote creative research activities and conduct various collaborative projects, and "Endowed Education Research Project" funded by donations from companies and aiming for developing industry-government-academia collaborative research. Support offices consist of "Division of Research Initiatives" that supports academic research activities as well as considers and proposes research strategies, "University Industry Liaison Office" that acts as a contact point for facilitating collaboration with society, and "Intellectual Property Center" that applies the university's research results to society.

These are actively engaged in the acquisition of competitive research funds and the utilization of research results for the enrichment of the university's education, as well as for the benefit of society.

## University-Industry Collaboration

## Number of Research Centers

In accordance with Joseph Hardy Neesima's words, 'Value and respect your students' and 'Cultivate students' individuality', the university offers comprehensive student support services to assist and support students' individual life and growth.