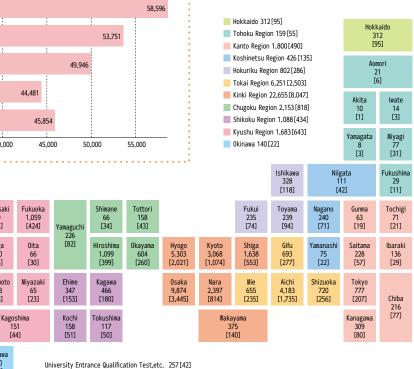

## Number of applicants and those who passed the entrance examination

Nagasaki

89

[34]

Saga 110

[33]

Kumamoto

143

#### Number of applicants and those who passed the entrance examination by prefecture in 2022 No. of applicants

[No. who passed the entrance exam]

https://www.doshisha.ac.jp/en/education/center/cgle.html