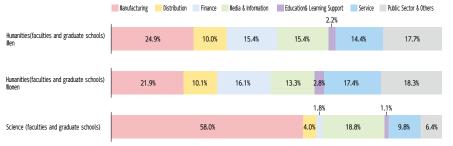

## Employment Rate by type of business in 2021

\*Percentages are rounded off to the first decimal place and may not add up to exactly 100%.