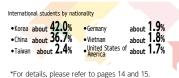

International Exchanges

\*The Study Abroad Program has resumed on a limited basis from the academic year 2021.

Study Abroad

Study Abroad Program

No. of students who studied abroad

in the Study Abroad Program in 2019: about

(Short Term) Summer programs Spring programs

| overseas parener universities by | 1 C SION |
|----------------------------------|----------|
| North,Central&South America      | 58       |
| • Europe                         | 55       |
| Africa • Middle East             | 3        |
| • Asia                           | 49       |
| Oceania                          | 12       |

#### As of May 1, 2022 Study abroad students from overseas

Partner universities under the inter-university student exchange agreement: 1777 universities in 37 countries and regions