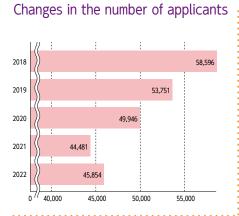

## Number of applicants and those who passed the entrance examination

Nagasaki

89

[34]

Saga 110

[33]

Kumamoto

143