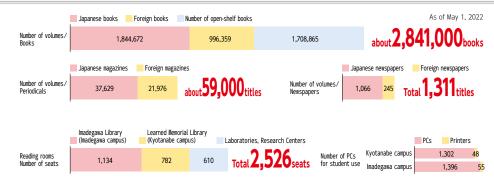

## Academic Materials in the Libraries

## Number of applicants and those who passed the entrance examination

Nagasaki

89

[34]

Saga 110

[33]

Kumamoto

143