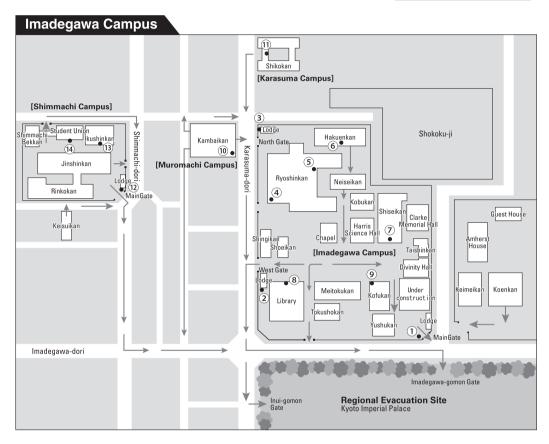

## [AED Locations]

Imadegawa: ①Main Gate Lodge ②West Gate Lodge ③North Gate Lodge

⑤Ryoshinkan (1F East Entrance) ⑥Hakuenkan (1F Entrance)

⑦Shiseikan (1F inside South Entrance) ⑧Library (in front of 2F counter)

Karasuma: ①Shikokan Reception

Shimmachi: 
Main Gate Lodge 
Ilkushinkan (West Arena Entrance)

(14)In front of Student Union Janitor's Office

## [AED Locations]

- 1) Main Gate Lodge 2) North Gate Lodge 3) South Gate Lodge
- (4) Chishinkan 1 (under the message board near the connecting corridor)
- (5) Chishinkan 3 (1F Faculty Common Room Entrance)
- 6 Learned Memorial Library 2F (Main Counter)
- THikari-kan (north wall of the corridor in front of 1F Office)
- Nichiryokan (in front of Staff Cafeteria)
  Shionkan (1F Entrance)