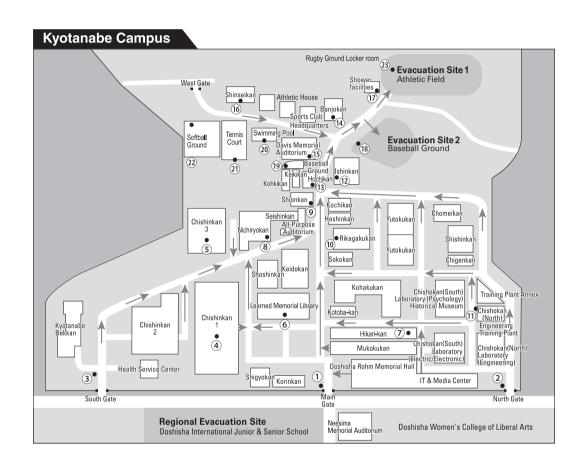

## [AED Locations]

- 1) Main Gate Lodge 2) North Gate Lodge 3) South Gate Lodge
- (4) Chishinkan 1 (under the message board near the connecting corridor)
- (5) Chishinkan 3 (1F Faculty Common Room Entrance)
- 6 Learned Memorial Library 2F (Main Counter)
- THikari-kan (north wall of the corridor in front of 1F Office)
- Nichiryokan (in front of Staff Cafeteria)
  Shionkan (1F Entrance)

- (5) Davis Memorial Auditorium (1F Main Entrance) (6) Shinseikan (1F Entrance front)
- ①PE Shower Room (1F Entrance front wall)
- (B) Regulation Baseball Ground (Bathroom beside the Indoor Practice Ground)
- (19) Baseball Ground (in front of the storage) (20) Swimming Pool (Monitor Room)
- ②Tennis Court Locker room (in front of regular curriculum women's locker room)
- ②Softball Ground (storage)
  ③Rugby Ground Locker room